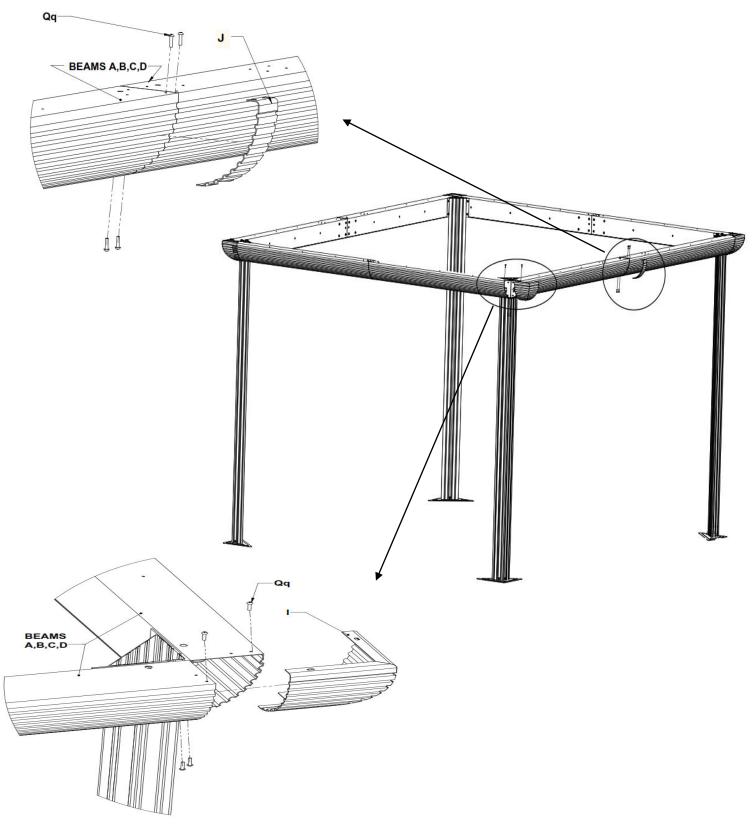

#### Step 1:

- 1. Assemble Beams "A" and "B" using Center Plate "F", by sliding it inside the beams and securely tighten with 10 Bolts "Pp". Repeat with Beams "C" and "D", also using Center Plate "F".
- Lay out the assembled Beams in a rectangle and join at each corner with a Corner Plate "E", by sliding it inside the beams and tighten it with 4 Bolts "Pp" tightly and hand fasten remaining 4 Bolts in pink. – see image on pg. 8

#### Step 3:

- 1. Unscrew 4 Pp Bolts as shown below, have someone lift the Beam assembly and attach each Leg "G" into a Corner, again securing each using 4 Bolts "Pp".
- 2. Repeat until all four Legs are in place.

#### Step 4:

- Install Middle Cover "J" at each of the 4 beam junctions, using 4 Screws "Qq" each.
  Install Corner Cover "I" at each of the corners, using 4 Screws "Qq" each.