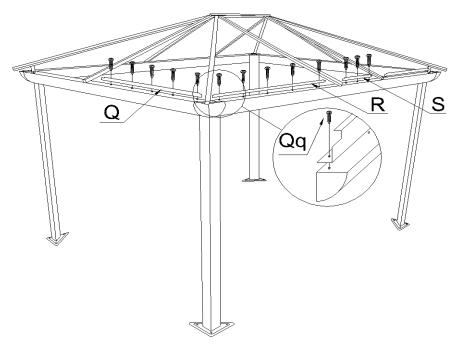

#### Step 6:

1. Install the Flashings "Q", "R", and "S" onto the Beam assembly, using Screws "Qq" on the inside. The notched end of a Flashing will always go in a corner of the gazebo.