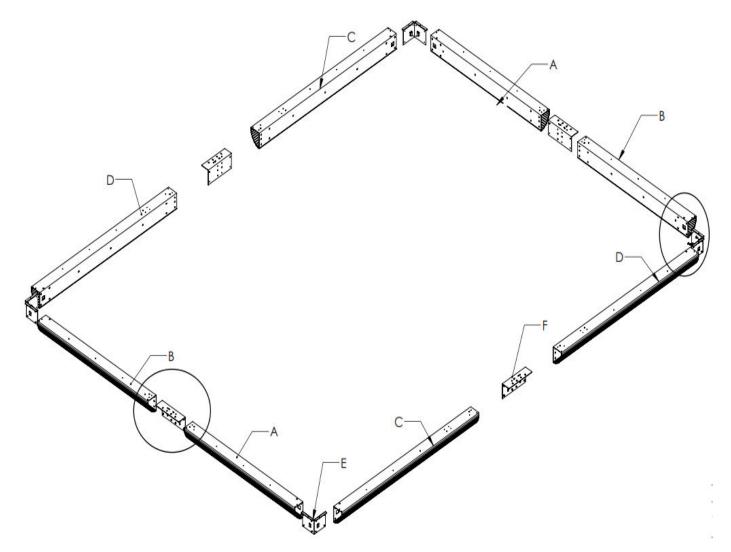

#### Step 1:

- 1. Assemble Beams "A" and "B" using Center Plate "F", by sliding it inside the beams and securely tighten with 10 Bolts "Pp". Repeat with Beams "C" and "D", also using Center Plate "F".
- Lay out the assembled Beams in a rectangle and join at each corner with a Corner Plate "E", by sliding it inside the beams and tighten it with 4 Bolts "Pp" tightly and hand fasten remaining 4 Bolts in pink. – see image on pg. 8

### Step 2:

1. For each Leg "G", attach Foot Plate "H" using 3 Bolts "Pp".

#### Step 3:

- 1. Unscrew 4 Pp Bolts as shown below, have someone lift the Beam assembly and attach each Leg "G" into a Corner, again securing each using 4 Bolts "Pp".
- 2. Repeat until all four Legs are in place.