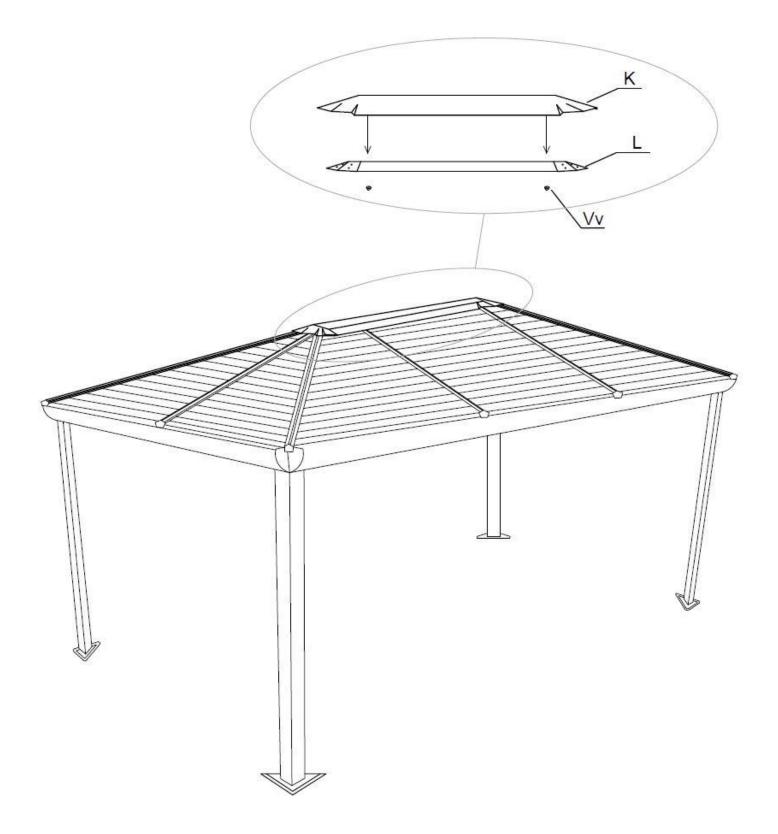

# Step 14:

1. Before installing last Upper Roof Panel (X1), put Cap (K) on top of the Central Hub (L)

# Step 17:

1. Use Nut (Vv) to affix Top Cap (K) to the Central Hub (L).