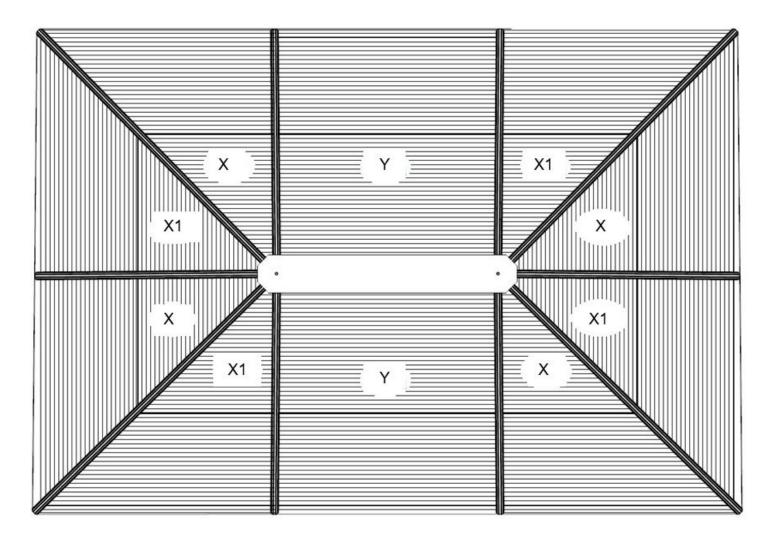

## Step 13:

- 1. Install the next upper roof panel (X) by sliding it on top of Roof Rafters (L1, L2) then secure with mutual Cover Roof Bar.
- 2. Continue to install the other panels one at the time until the last section.

# Step 14:

1. Before installing last Upper Roof Panel (X1), put Cap (K) on top of the Central Hub (L)

## Step 15:

1. Install the last Upper Roof Panel (X1).

**TOP VIEW** 