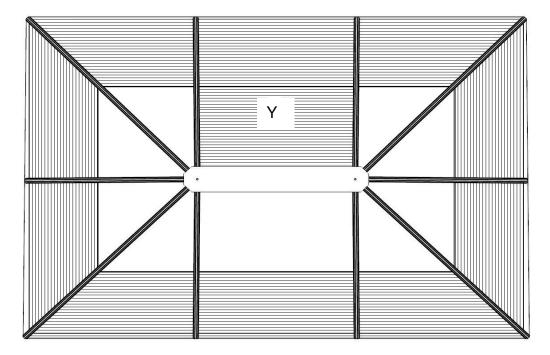

#### Step 11:

1. Install first Upper Roof Panel (Y) by sliding it on top of Roof Rafters (L1, L2).