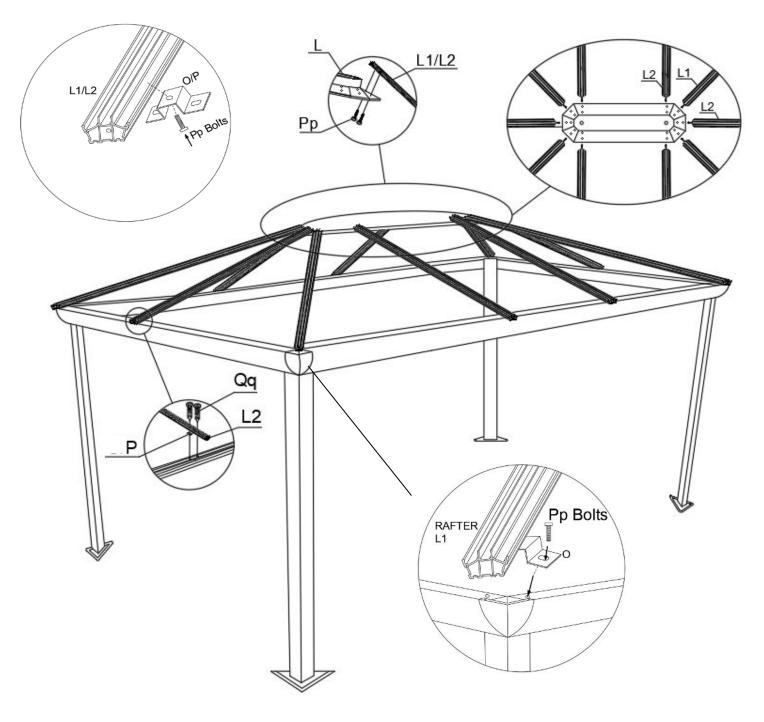

#### Step 5:

- 1. Screw Mounting Bracket (O) to Rafter (L1) and Bracket (P) to Rafter (L2) using the second last single insert from under the rafter using Bolt (Pp)
- 2. Attach Roof Rafters (L1, L2) to the Central Hub (L) using Bolt (Pp).
- 3. Use Screws (Qq) to affix the Rafters (L2) onto the top of the structure going through the Mounting Brackets (P) attached to the Rafters.
- 4. Then, use Bolts (Pp) to affix the Rafters (L1) onto the top of the structure going through the Mounting Brackets (O) attached to the Rafters.

Note: Rafters must be affixed where hole screws are closer to the center.