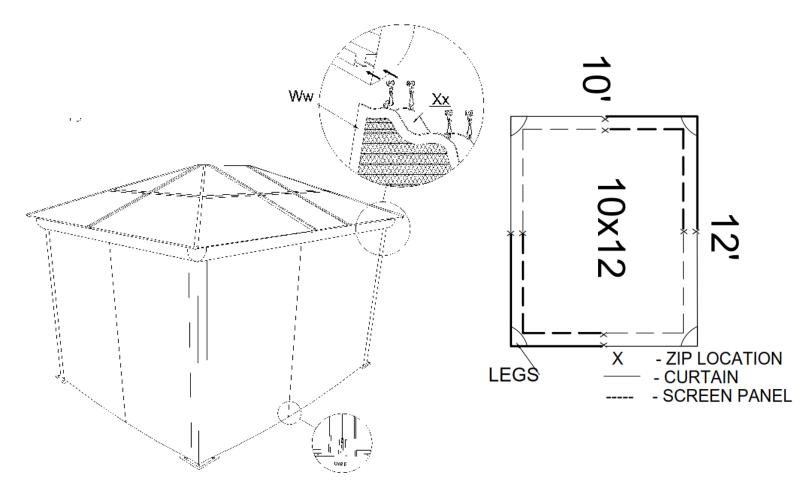

Assembly with more than one person recommended

Base Dimensions 11' 3" x 8' 9" Largest Dimensions 9'9" x 11'11" Overall Height 108.5"

APPROX.

#### Step 19:

- 1. Install the Screen Curtains "Ww" in the interior groove of the Curtain Rails, using the provided Hooks. Install the Privacy Curtains "Xx" in the exterior groove of the Rails. The curtains and screen panels facing diagonally to each other will be same.
- 2. Once the Hooks are in, use Curtain Rail Caps "Uu" to close ends of Curtain Rails.