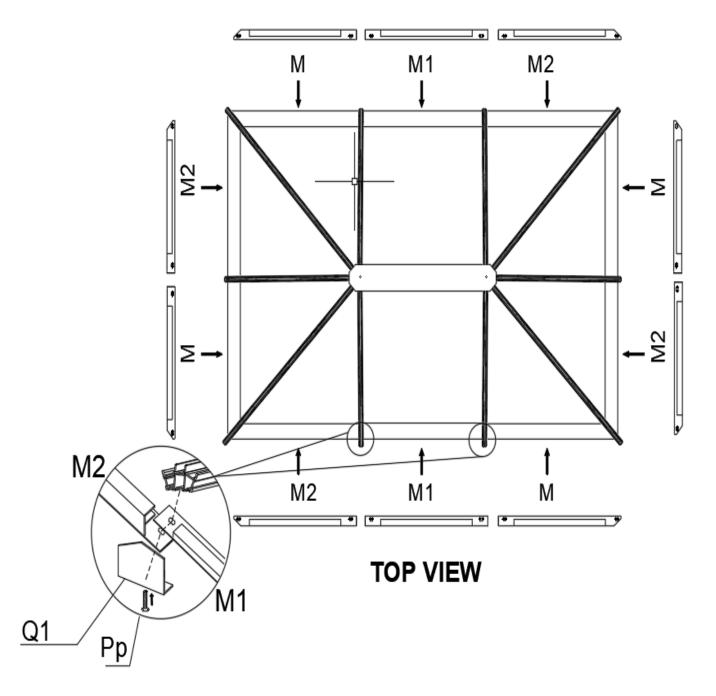

## Step 8:

- 1. Place roof Finishing Bars (M, M1, M2) next to each other and align with the holes in each bar one on top of the other.
- 2. Place Finishing End & Corner Bracket (Q1, Q2) under the aligned holes and secure with Bolts (Pp).
- 3. Repeat process with all Finishing Bars as illustrated.
- 4. In order to finish the installation of the last Finishing Bar (M) you have to unscrew the first Bolts (Pp) at your starting point and place (Q1 or Q2) then re-install the Bolt (Pp).