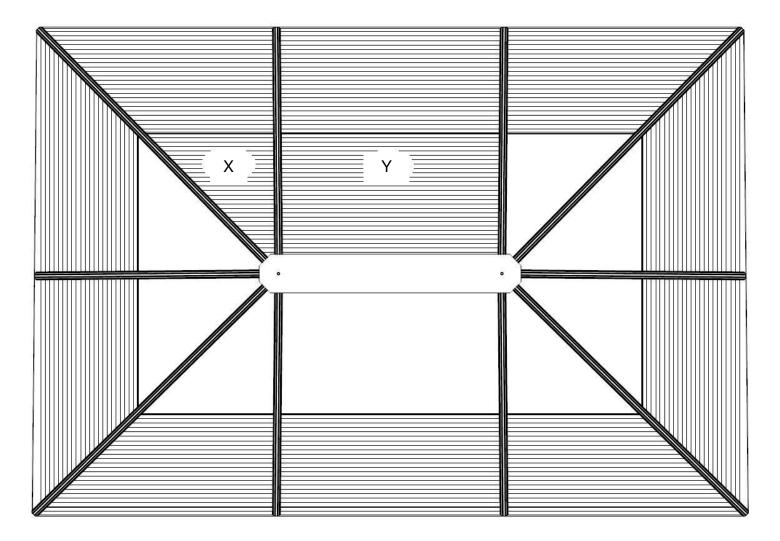

## Step 13:

- 1. Install the next upper roof panel (X) by sliding it on top of Roof Rafters (L1, L2) then secure with mutual Cover Roof Bar.
- 2. Continue to install the other panels one at the time until the last section.