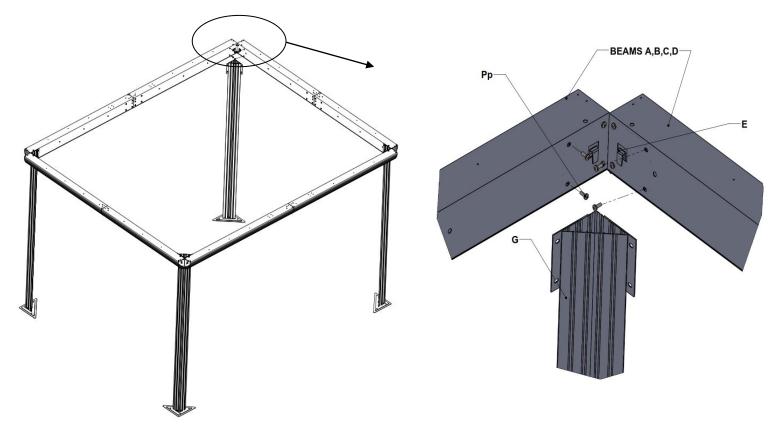

#### Step 1:

- 1. Assemble Beams "A" and "B" using Center Plate "F", by sliding it inside the beams and securely tighten with 10 Bolts "Pp". Repeat with Beams "C" and "D", also using Center Plate "F".
- Lay out the assembled Beams in a rectangle and join at each corner with a Corner Plate "E", by sliding it inside the beams and tighten it with 4 Bolts "Pp" tightly and hand fasten remaining 4 Bolts in pink. – see image on pg. 8

### Step 2:

1. For each Leg "G", attach Foot Plate "H" using 3 Bolts "Pp".

#### Step 3:

- 1. Unscrew 4 Pp Bolts as shown below, have someone lift the Beam assembly and attach each Leg "G" into a Corner, again securing each using 4 Bolts "Pp".
- 2. Repeat until all four Legs are in place.

#### Step 4:

- Install Middle Cover "J" at each of the 4 beam junctions, using 4 Screws "Qq" each.
  Install Corner Cover "I" at each of the corners, using 4 Screws "Qq" each.