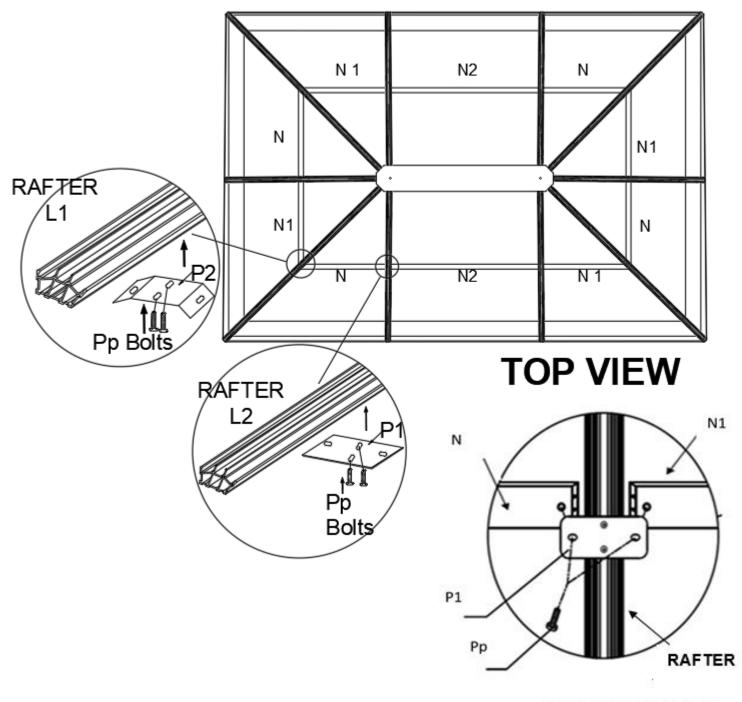

## Step 9:

- 1. From the inside of the Gazebo, install the Solidifying Bar (N, N1, N2) as illustrated using the Bolts (Pp).
- 2. Each Bolt (Pp) must be inserted into the inserts of the roof Rafters.

BOTTOM VIEW