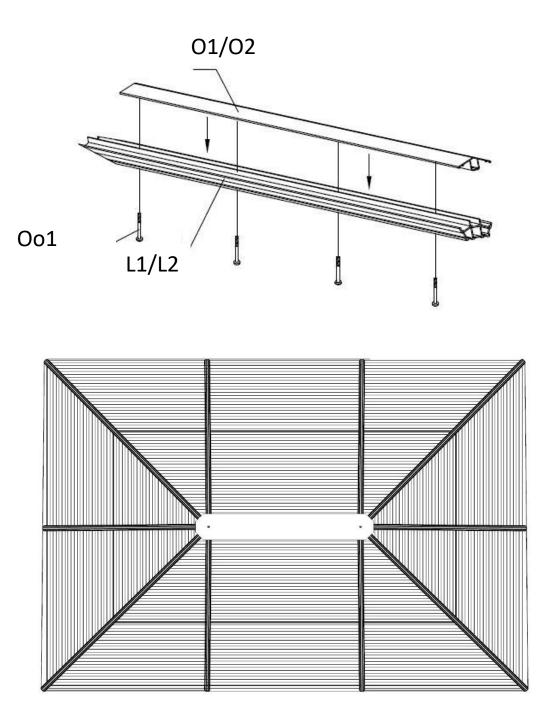

## Step 12:

- 1. Once the installation of the panel is complete, install a Cover Roof Bar (O1, O2) onto the Roof Rafter (L1, L2) with the help of Bolts (Oo1).
- 2. Place Cover Roof Bar on top of Roof Rafter, but do not completely screw it until both panels connected to the Roof Rafter are placed.

## Step 16:

1. Once the last roof panel is installed, screw last Cover Roof Bars (O1, O2) to the Rafter (L1) with Bolts (Oo1).