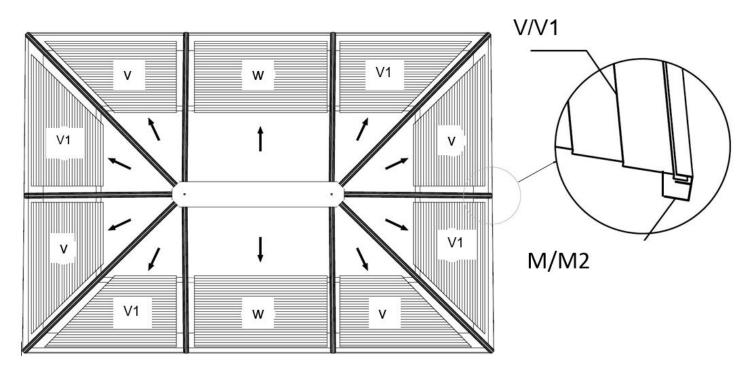

#### Step 10

1. Install the Bottom Roof Panels (V, V1, W) by sliding them onto Finishing Bars (M, M1, M2).

**TOP VIEW** 