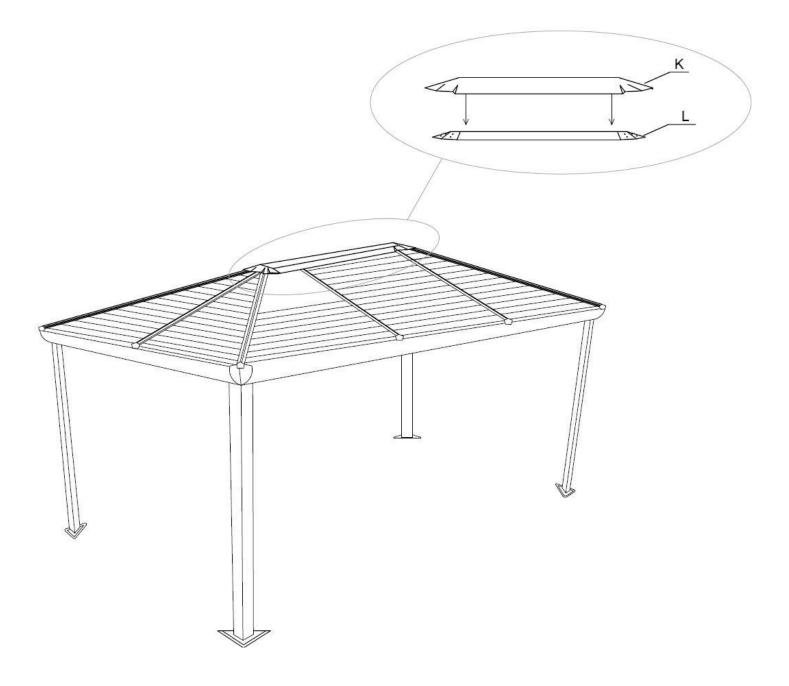

# Step 14:

1. Before installing last Upper Roof Panel (X1), put Cap (K) on top of the Central Hub (L)

# Step 17:

1. Use Nut (Vv) to affix Top Cap (K) to the Central Hub (L).