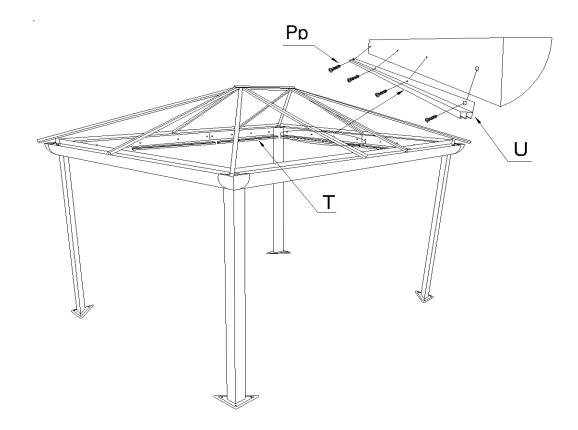

## Step 7:

1. Install the Curtain Rails "T" and "U" on the inside of the beam assembly using Bolts "Pp".