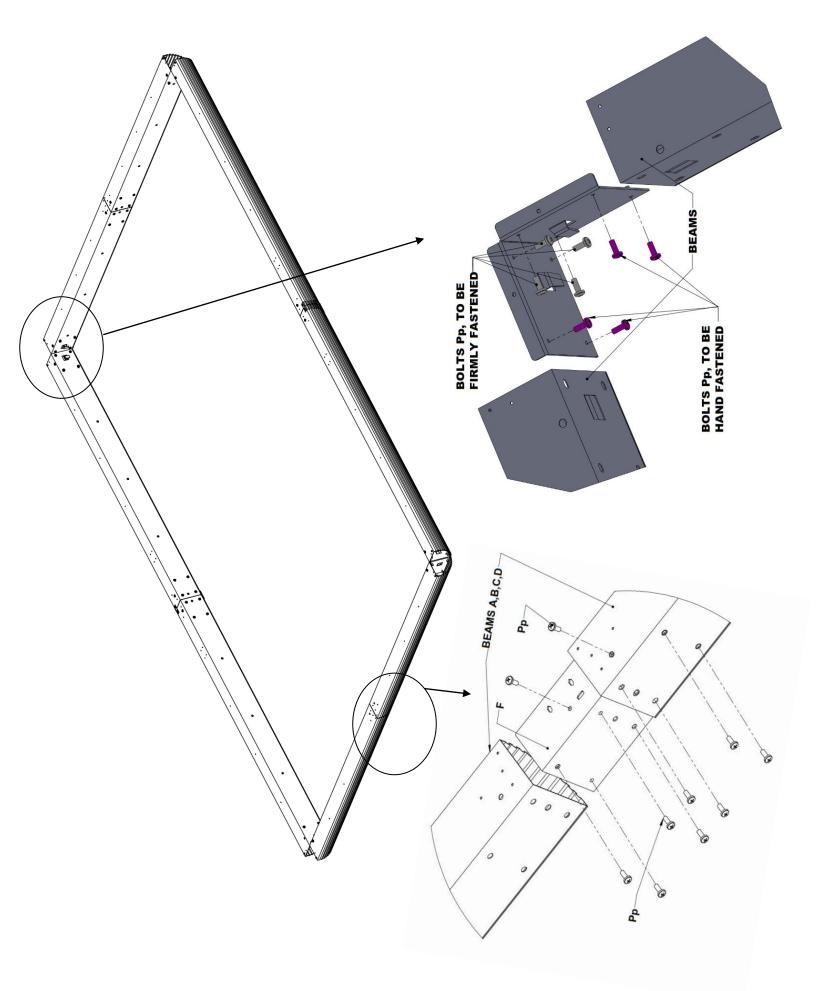

#### Step 4:

- Install Middle Cover "J" at each of the 4 beam junctions, using 4 Screws "Qq" each.
  Install Corner Cover "I" at each of the corners, using 4 Screws "Qq" each.

#### Step 5:

- 1. Screw Mounting Bracket (O) to Rafter (L1) and Bracket (P) to Rafter (L2) using the second last single insert from under the rafter using Bolt (Pp)
- 2. Attach Roof Rafters (L1, L2) to the Central Hub (L) using Bolt (Pp).
- 3. Use Screws (Qq) to affix the Rafters (L2) onto the top of the structure going through the Mounting Brackets (P) attached to the Rafters.
- 4. Then, use Bolts (Pp) to affix the Rafters (L1) onto the top of the structure going through the Mounting Brackets (O) attached to the Rafters.

Note: Rafters must be affixed where hole screws are closer to the center.