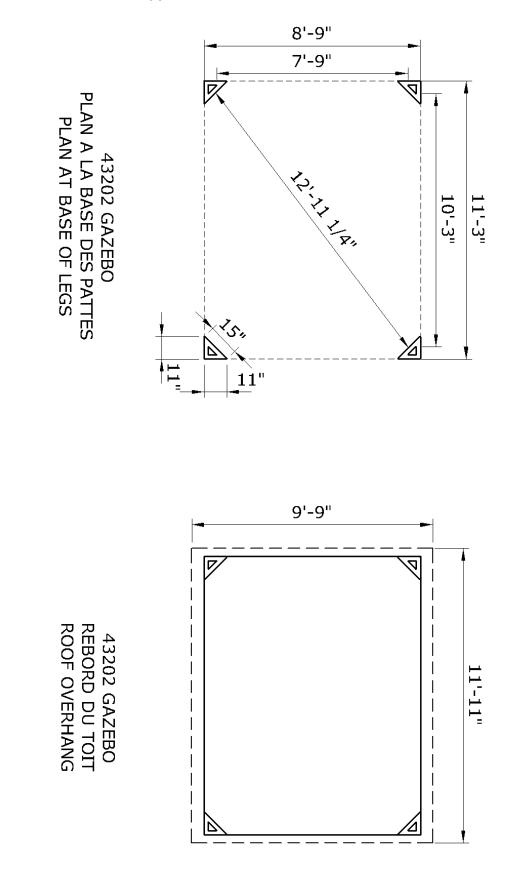

Assembly with more than one person recommended

Base Dimensions 11' 3" x 8' 9" Largest Dimensions 9'9" x 11'11" Overall Height 108.5"

APPROX.