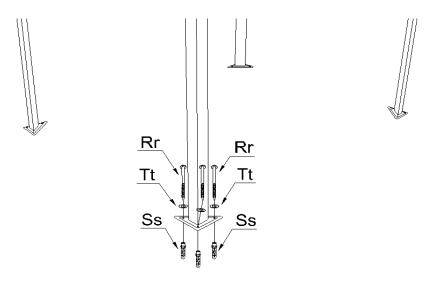

#### Step 18:

- 1. Secure each foot plate into the ground using Screws "Rr" and Washers "Tt".
- 2. Use Lag Shields (Ss) if needed for harder surfaces.