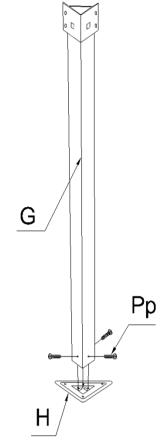

### Step 2:

1. For each Leg "G", attach Foot Plate "H" using 3 Bolts "Pp".

#### Step 3:

- 1. Unscrew 4 Pp Bolts as shown below, have someone lift the Beam assembly and attach each Leg "G" into a Corner, again securing each using 4 Bolts "Pp".
- 2. Repeat until all four Legs are in place.