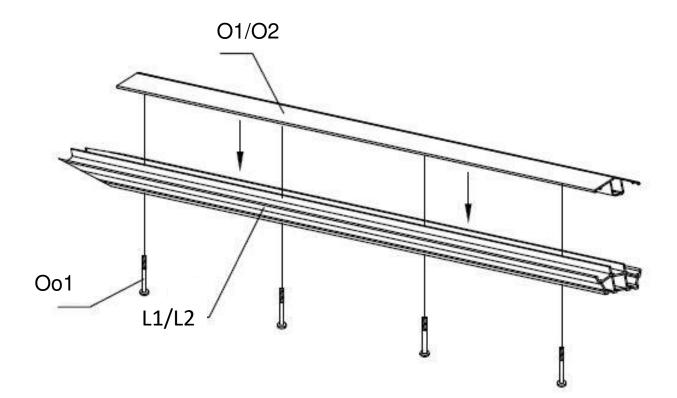

## Step 12:

- 1. Once the installation of the panel is complete, install a Cover Roof Bar (O1, O2) onto the Roof Rafter (L1, L2) with the help of Bolts (Oo1).
- 2. Place Cover Roof Bar on top of Roof Rafter, but do not completely screw it until both panels connected to the Roof Rafter are placed.

## Step 16:

1. Once the last roof panel is installed, screw last Cover Roof Bars (O1, O2) to the Rafter (L1) with Bolts (Oo1).