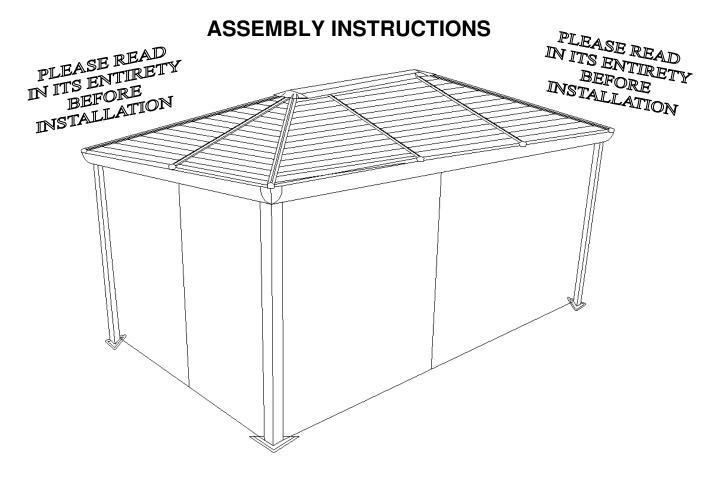

# 43202MR-32 SLATE METAL ROOF 10'x12' GAZEBO

#### 10ft x 12ft / 3.048m x 3.66m GAZEBO **Instruction Manual**