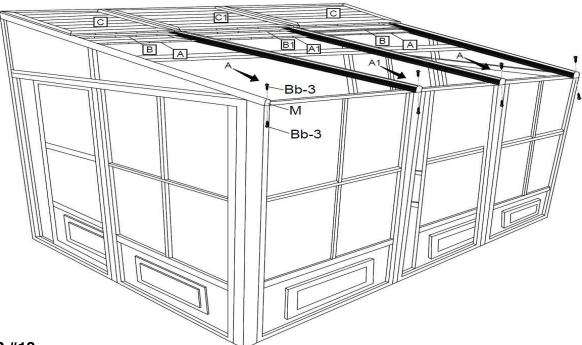

### STEP #12

Close front end of rafters using brackets (M) with 2 bolts (Bb-3) for each. Slide back down middle and lower roof panels (A, A1, B, B1)

## STEP #13

Install crossbeams (L1, L2) under rafters (F, F1, G). Use Cc-3-1 screws + Hh-3 nuts for the splice, then secure to the rafter with Cc-3 screws. Make sure it's tight.