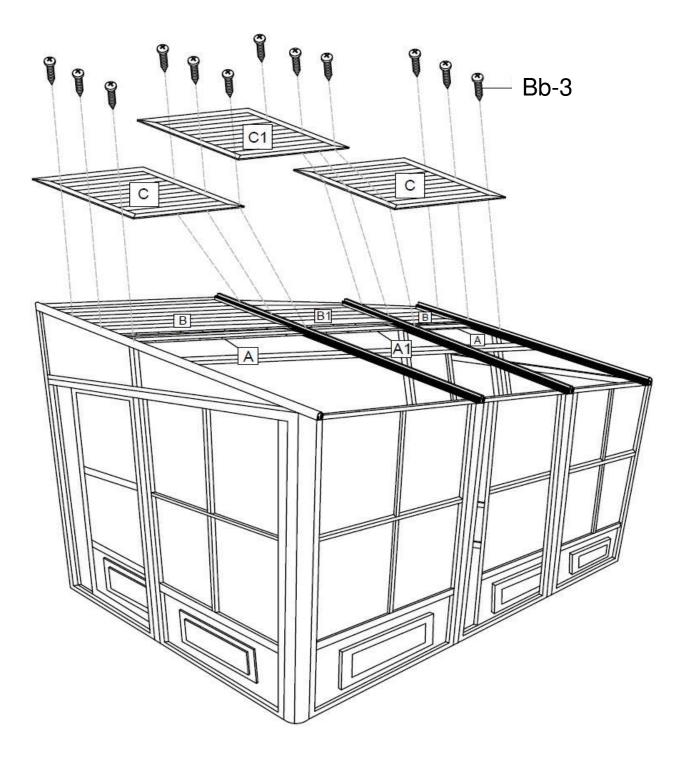

Nn, at each end of top rail door.

**Note:** Make sure wheel bearing rolls easily in the track, if not check if the wheels are tightly bolted



### <u>STEP #8</u>

Lift up door and track inside of solarium then set it over the door opening by screwing at the top. First use bolts (Ww) and washers (Gg-3) on the inside and female bolts (Cc-3-2) on the outside for the top assembly. See diagram below. Attach lower track with bolts (Cc-3) and washers (Gg-3). Set up door latch Dd-3 on the side required for your door to lock, adjust latch as required.



## <u>STEP #9</u>

Slide roof panels (A, A1) onto lower track of rafters (F, F1, G).



## STEP #10

Slide roof panels (B, B1) onto middle track of rafters (F, F1, G).



## <u>STEP #11</u>

Install roof panels (C, C1) onto rafters (F, F1, G).





### STEP #12

Close front end of rafters using brackets (M) with 2 bolts (Bb-3) for each. Slide back down middle and lower roof panels (A, A1, B, B1)



## STEP #13

Install crossbeams (L1, L2) under rafters (F, F1, G). Use Cc-3-1 screws + Hh-3 nuts for the splice, then secure to the rafter with Cc-3 screws. Make sure it's tight.







### SPECIAL NOTES

To remove a screen, remove the two (2) screws at the top of the frame then pull sideways to the opposite end of the handles to remove. To remove wind panels, push or pull to one side, making sure that locking pin is not locked then remove panels gently, panels are easy to remove.

#### **CLEANING INSTRUCTIONS:**

Use only mild or warm soapy water, no strong or abrasive cleaning products. Be sure to remove heavy snow and/or ice.

####