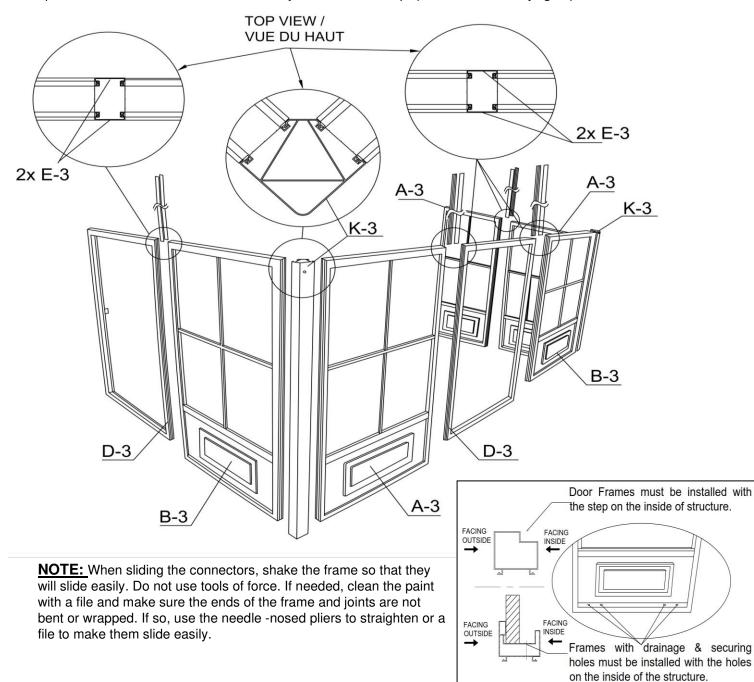

#### STEP #1

**Decide the position of the door frames before assembly according to where you intend to slide the door.** At the front of the solarium, use frame D3 for the opening of the door and B3 for the direction of the door when open. Use (2) E3 between frame ends and use the two K3 joints for corners, with its screw holes upward. Look for the sticker that will show you which side is up. (See sketches on page 7)