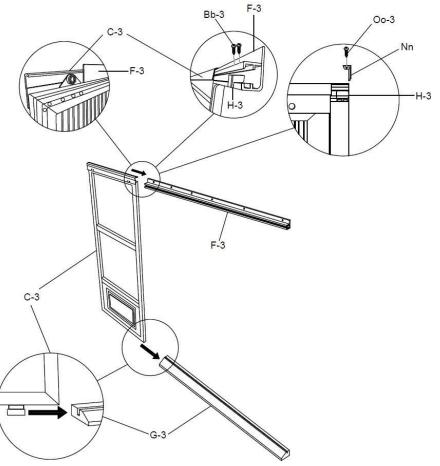

#### DOOR UNIT(S) MUST BE ASSEMBLED INSIDE OF SOLARIUM.

Slide upper door track F-3 into wheels of sliding door C-3. Slide lower door track G-3 and make sure inserts are close enough to the frame to attach. Use bolt Bb-3 to affix the plastic stopper H-3 on each end of top door rail F-3. Use Oo-3 screws to affix upper door rail and cap Nn, at each end of top rail door.