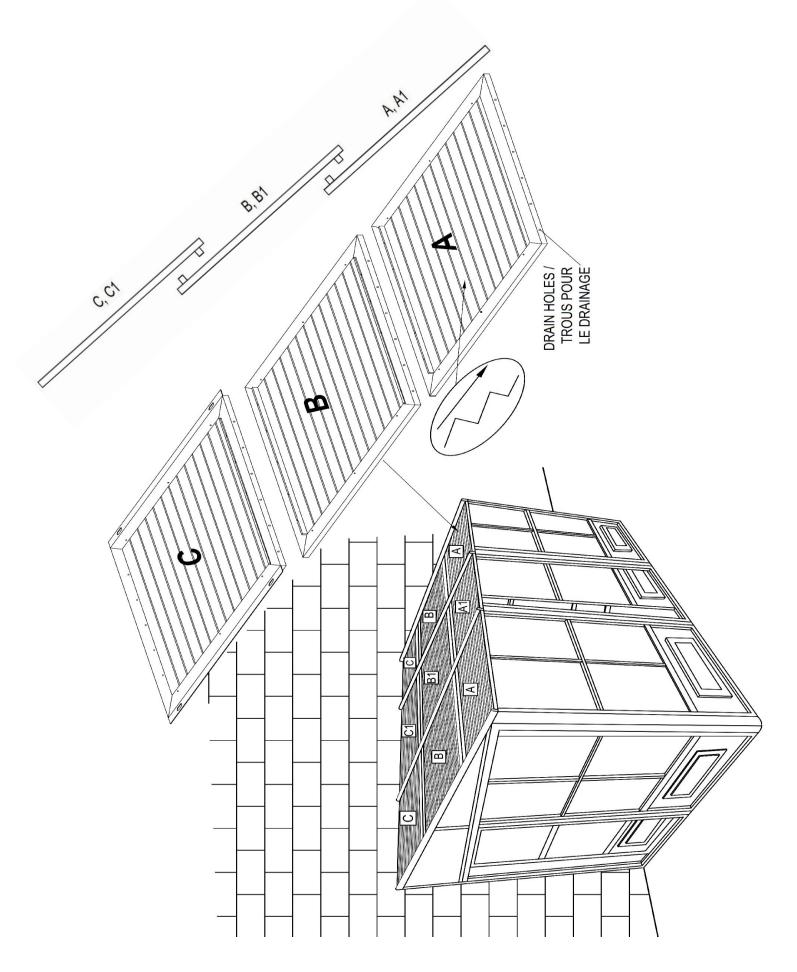

# \*Suggestions

The below mentioned are only suggestions in order to permit drainage, these will vary depending on your flooring – material, flatness and slope.