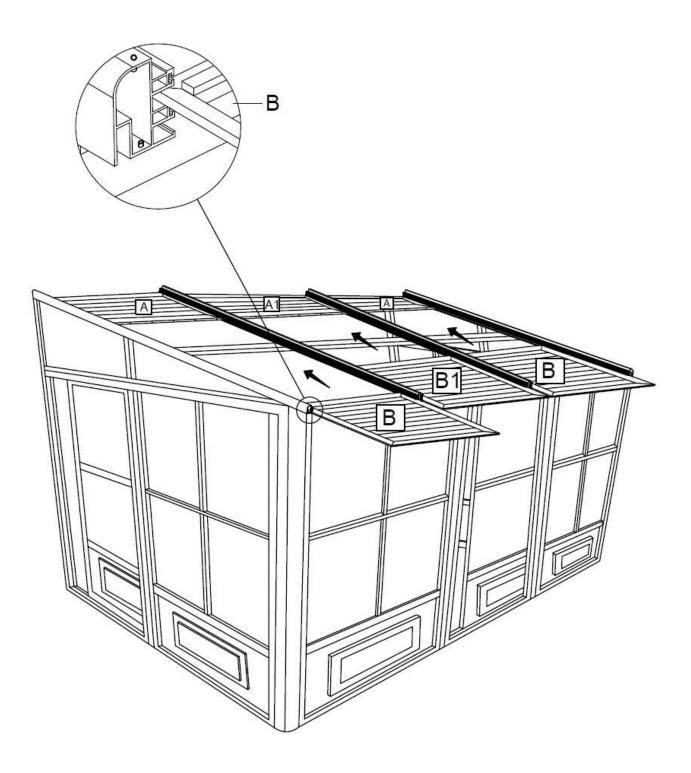

h end of top door rail F-3. Use Oo-3 screws to affix upper door rail and cap Nn, at each end of top rail door.

**Note:** Make sure wheel bearing rolls easily in the track, if not check if the wheels are tightly bolted



### <u>STEP #8</u>

Lift up door and track inside of solarium then set it over the door opening by screwing at the top. First use bolts (Ww) and washers (Gg-3) on the inside and female bolts (Cc-3-2) on the outside for the top assembly. See diagram below. Attach lower track with bolts (Cc-3) and washers (Gg-3). Set up door latch Dd-3 on the side required for your door to lock, adjust latch as required.



## <u>STEP #9</u>

Slide roof panels (A, A1) onto lower track of rafters (F, F1, G).



## STEP #10

Slide roof panels (B, B1) onto middle track of rafters (F, F1, G).



## <u>STEP #11</u>

Install roof panels (C, C1) onto rafters (F, F1, G).





### STEP #12

Close front end of rafters using brackets (M) with 2 bolts (Bb-3) for each. Slide back down middle and lower roof panels (A, A1, B, B1)



## STEP #13

Install crossbeams (L1, L2) under rafters (F, F1, G). Use Cc-3-1 screws + Hh-3 nuts for the splice, then secure to the rafter with Cc-3 screws. Make sure it's tight.







### SPECIAL NOTES

To remove a screen, remove the two (2) screws at the top of the frame then pull sideways to the opposite end of the handles to remove. To remove wind panels, push or pull to one side, making sure that locking pin is not locked then remove panels gently, panels are easy to remove.

#### **CLEANING INSTRUCTIONS:**

Use only mild or warm soapy water, no strong or