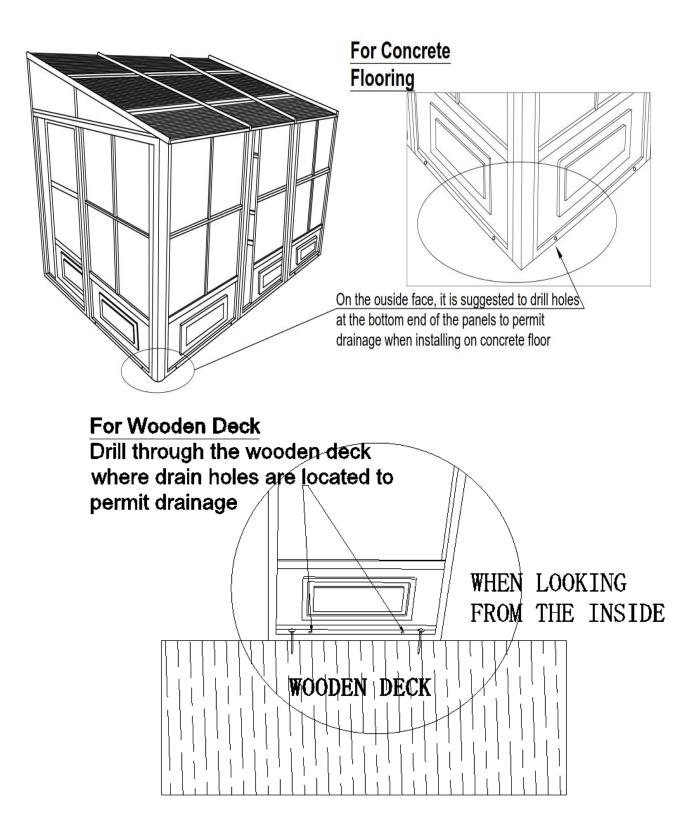

# \*Suggestions

The below mentioned are only suggestions in order to permit drainage, these will vary depending on your flooring – material, flatness and slope.