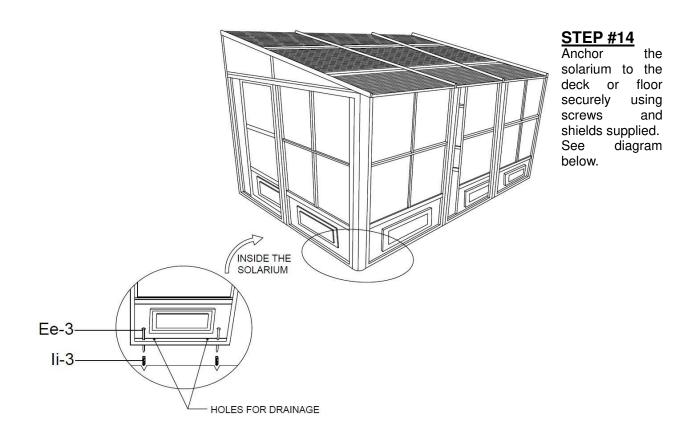

# \*Suggestions

The below mentioned are only suggestions in order to permit drainage, these will vary depending on your flooring – material, flatness and slope.