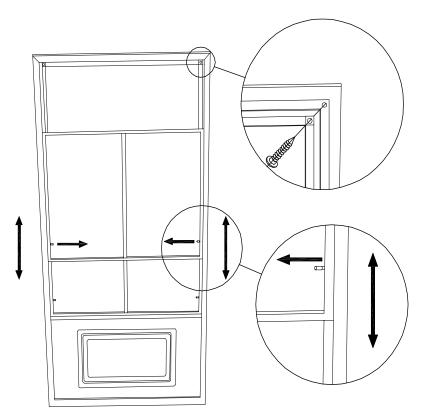

### SPECIAL NOTES

To remove a screen, remove the two (2) screws at the top of the frame then pull sideways to the opposite end of the handles to remove. To remove wind panels, push or pull to one side, making sure that locking pin is not locked then remove panels gently, panels are easy to remove.