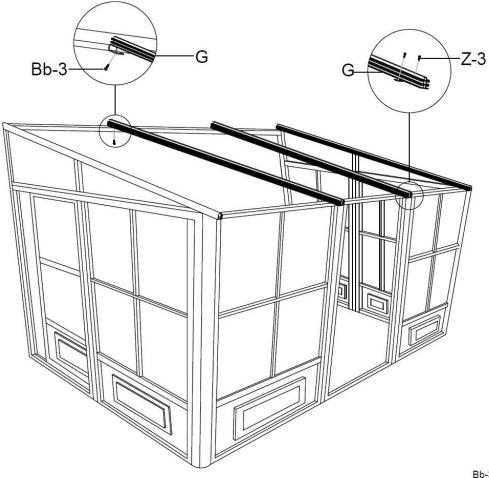

### <u>STEP #6</u>

Set G rafters over the bracket with Bb-3 screws at the top and two (2) Z-3 screws over the preset brackets on the rafters. Set G rafter on each joint and use Z-3 screws manually. Do not use power drill to screw Z-3.