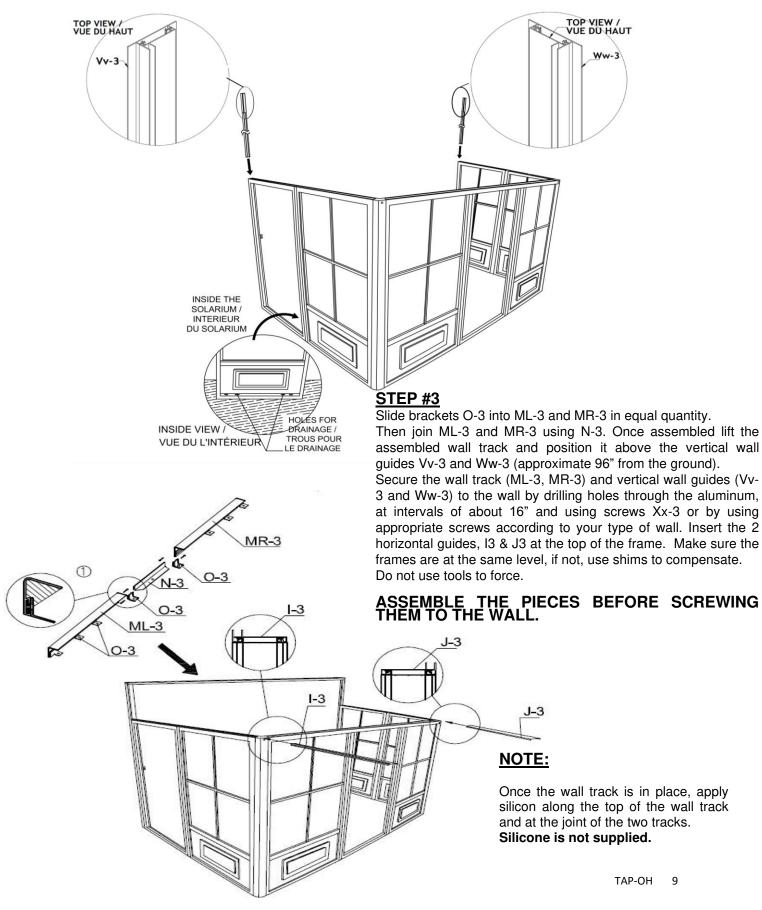

### **STEP #2**

Slide the vertical guides Vv-3 left and Ww-3 right into the 2 ends of the frames along the grooves, shake while sliding for easier movement.