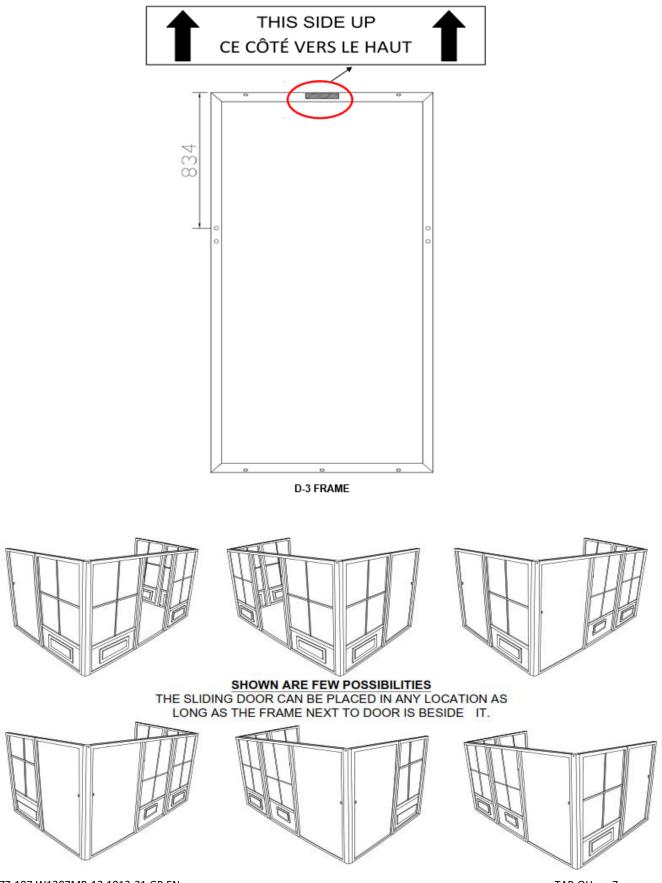

#### STEP #1

**Decide the position of the door frames before assembly according to where you intend to slide the door.** At the front of the solarium, use frame D3 for the opening of the door and B3 for the direction of the door when open. Use (2) E3 between frame ends and use the two K3 joints for corners, with its screw holes upward. Look for the sticker that will show you which side is up. (See sketches on page 7)