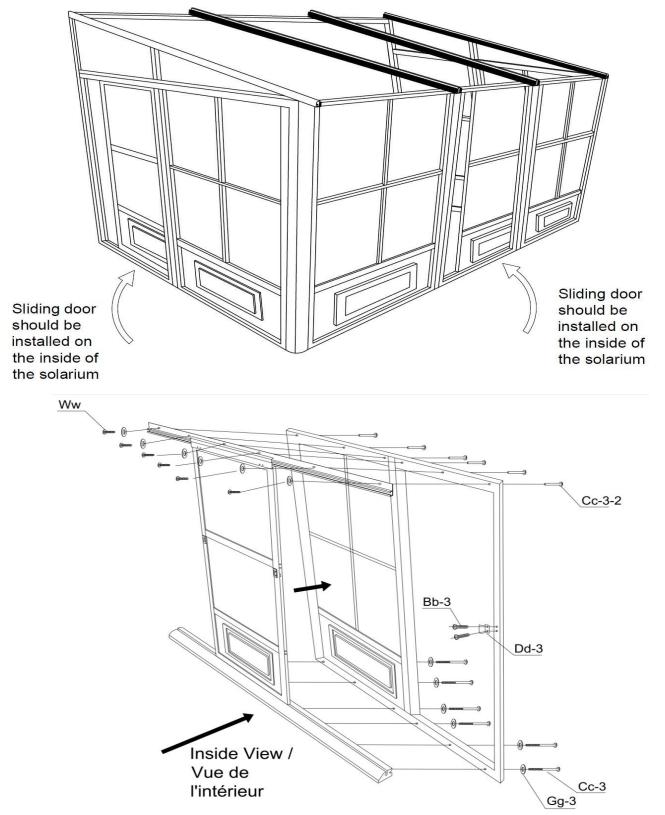

### <u>STEP #8</u>

Lift up door and track inside of solarium then set it over the door opening by screwing at the top. First use bolts (Ww) and washers (Gg-3) on the inside and female bolts (Cc-3-2) on the outside for the top assembly. See diagram below. Attach lower track with bolts (Cc-3) and washers (Gg-3). Set up door latch Dd-3 on the side required for your door to lock, adjust latch as required.