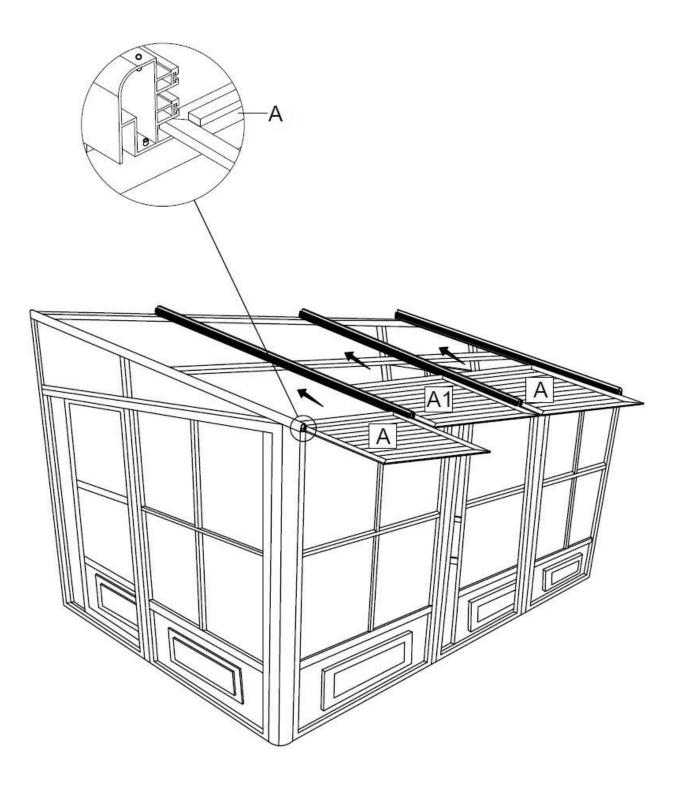

## <u>STEP #9</u>

Slide roof panels (A, A1) onto lower track of rafters (F, F1, G).