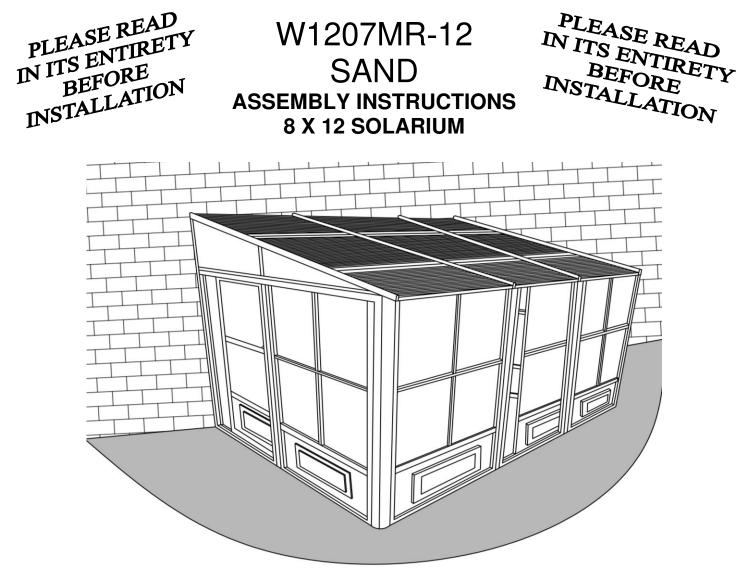

#### DO NOT DESTROY THE BOXES UNTIL COMPLETELY ASSEMBLED FOR FUTURE REFERENCE, TAKE PICTURES OF ALL SIX SIDES OF EACH OF THE BOXES UPON RECEIPT. PLEASE VERIFY THE CONTENT OF EACH BOX AGAINST THE LIST OF PARTS 8ft x 12ft / 2.43m x 3.66m Solarium Instruction Manual