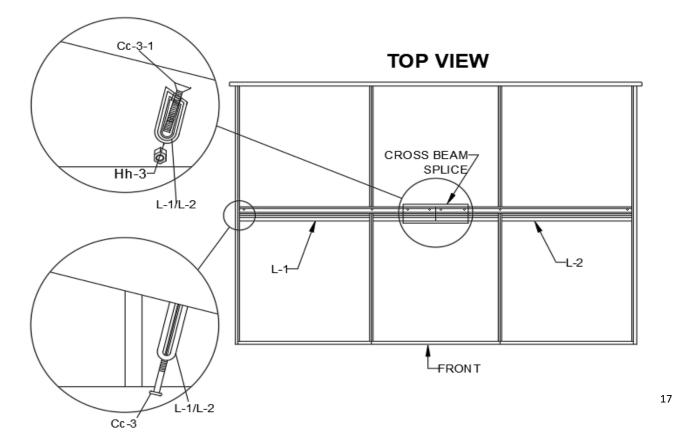

## STEP #13

Install crossbeams (L1, L2) under rafters (F, F1, G). Use Cc-3-1 screws + Hh-3 nuts for the splice, then secure to the rafter with Cc-3 screws. Make sure it's tight.