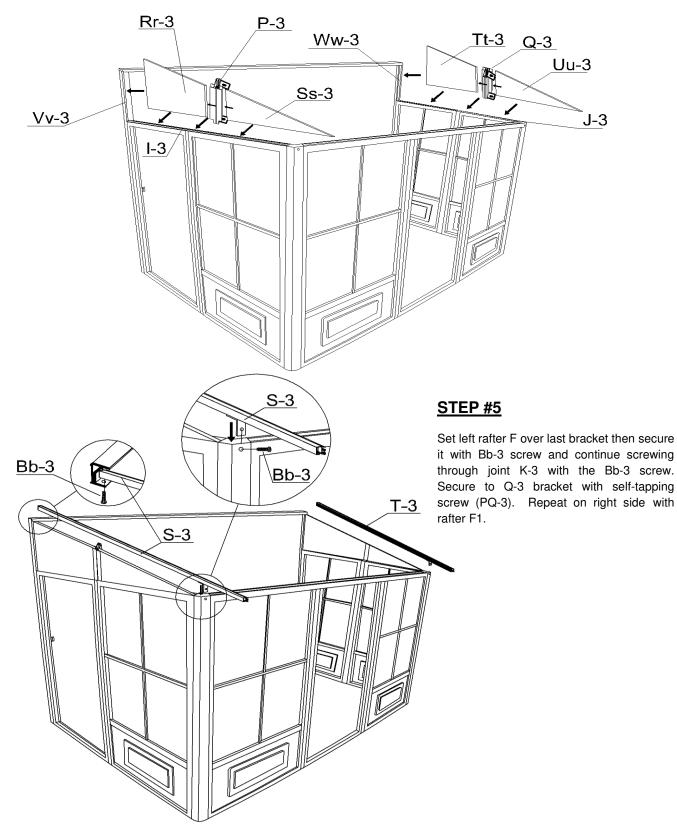

# <u>STEP #4</u>

Set polyca<sup>7</sup> Jon. te exposed side on the outside over horizontal left guide I-3, use one (1) Rr-3 panel, one (1) P-3 joint and one (1) Ss-3 panel, then do the right side with one (1) Tt-3 panel, one (1) Q-3 joint and one (1) Uu-3 panel over the J-3 horizontal guide. Secure P-3 and Q-3 to I-3 and J-3 respectively with self-tapping screws (PQ-3).

### <u>STEP #6</u>

Set G rafters over the bracket with Bb-3 screws at the top and two (2) Z-3 screws over the preset brackets on the rafters. Set G rafter on each joint and use Z-3 screws manually. Do not use power drill to screw Z-3.